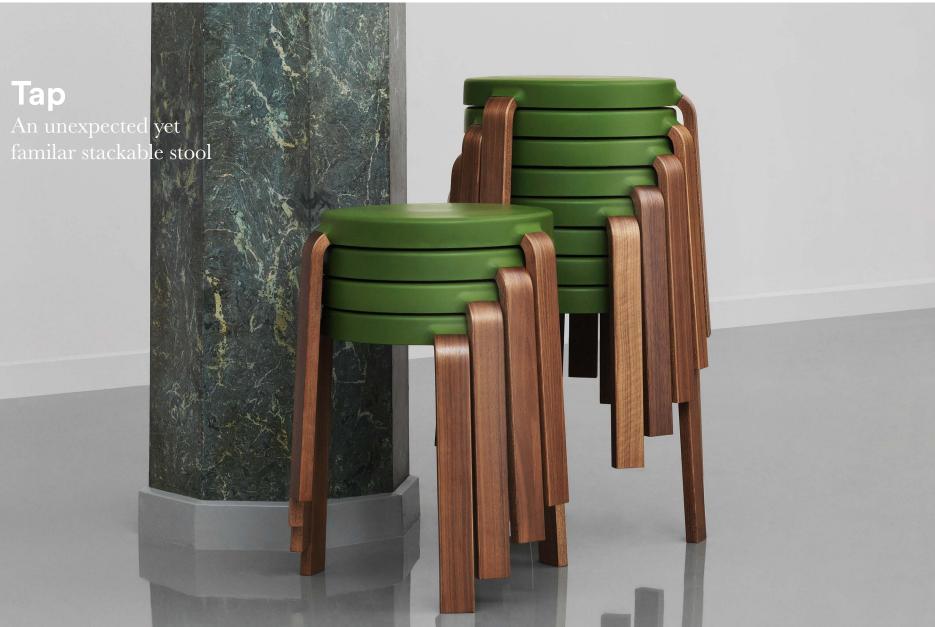

# Rethinking the traditional stool

The rethinking of something as simple as a stool was the starting point for Normann Copenhagen's Tap stool. The designer Simon Legald has taken up the challenge and breathed new life into the traditional stool with original materials and details. In doing so, he has created a practical and beautiful design in the cross field of craftsmanship and industry. Tap is an unexpected, different, yet familiar stackable stool in a class of its own. The molded seat ensures good seating comfort and provides the stool with the same welcoming warmth known from upholstered furniture. The three legs have an integrated transition to the seat. This gives Tap the appearance of a unified whole, even when seen from the side.

#### Description

Tap is a different yet familiar stackable stool. The stool surprises you with its unexpectedly comfortable seat made from molded foam with a flexible, sealed surface. The three legs are smoothly integrated into the seat. This gives Tap the appearance of a unified whole even when seen from the side.