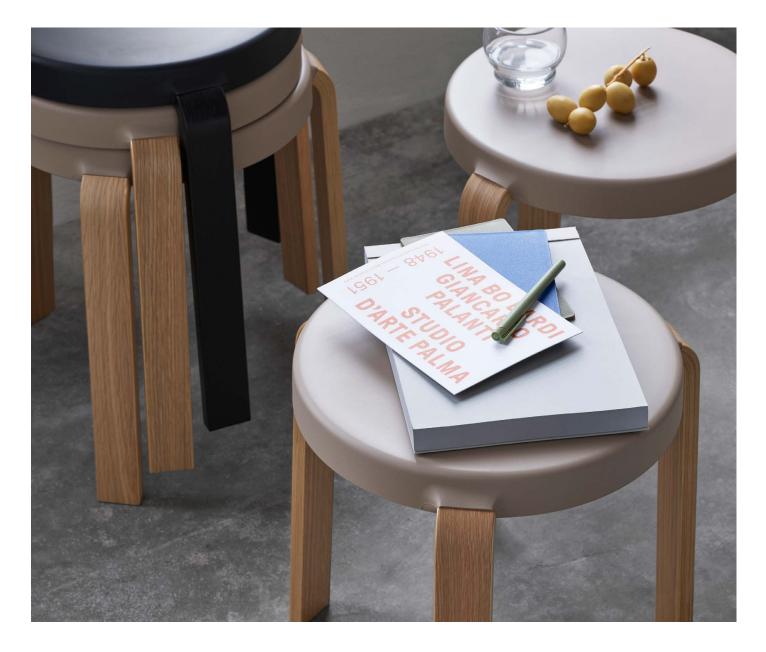

#### Description

Tap is a different yet familiar stackable stool. The stool surprises you with its unexpectedly comfortable seat made from molded foam with a flexible, sealed surface. The three legs are smoothly integrated into the seat. This gives Tap the appearance of a unified whole even when seen from the side.

#### Material

Seat: PU foam Legs: Oak veneer / Walnut veneer / Painted and lacquered oak