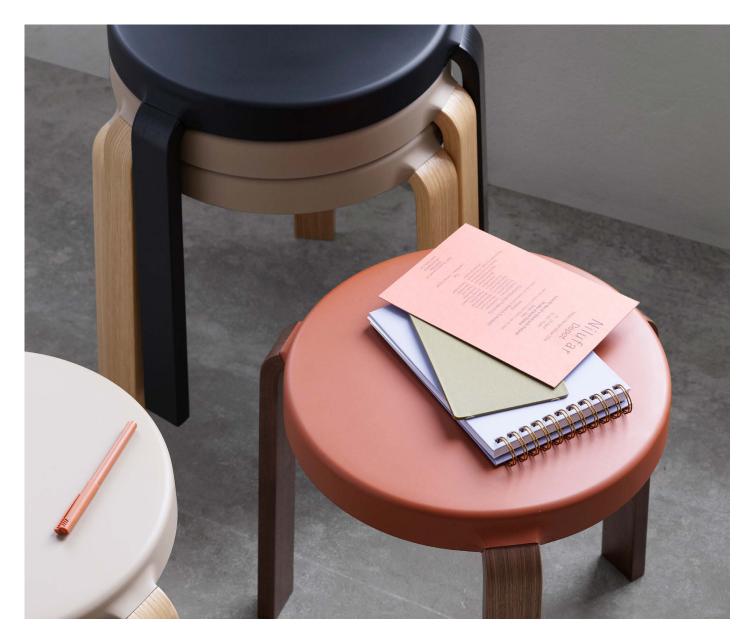

## **Material Options**

#### Material

Seat: PU foam Legs: Oak veneer / Walnut veneer / Painted and lacquered oak