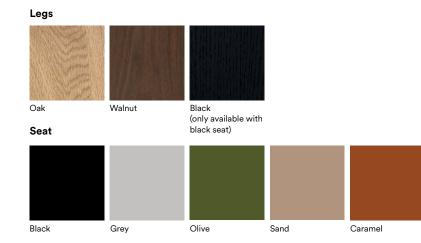

#### Material

Seat: PU foam Legs: Oak veneer / Walnut veneer / Painted and lacquered oak

## **Material Options**