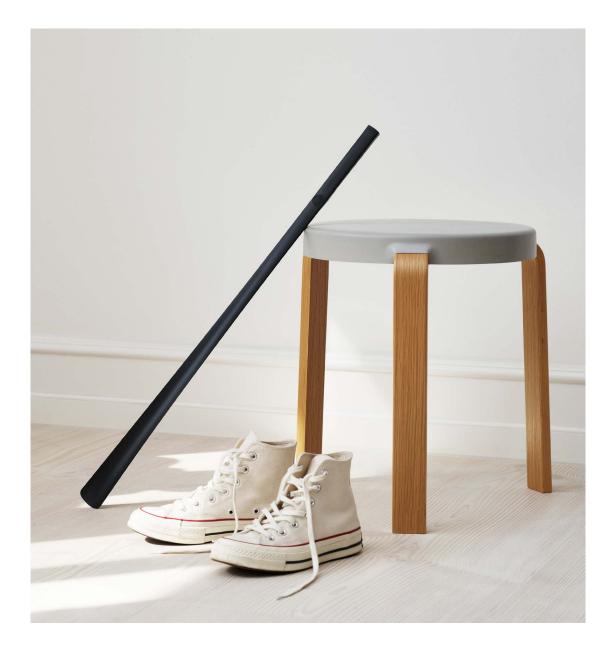

# Rethinking the traditional stool

The rethinking of something as simple as a stool was the starting point for Normann Copenhagen's Tap stool. The designer Simon Legald has taken up the challenge and breathed new life into the traditional stool with original materials and details. In doing so, he has created a practical and beautiful design in the cross field of craftsmanship and industry. Tap is an unexpected, different, yet familiar stackable stool in a class of its own. The molded seat ensures good seating comfort and provides the stool with the same welcoming warmth known from upholstered furniture. The three legs have an integrated transition to the seat. This gives Tap the appearance of a unified whole, even when seen from the side.

#### Description

Tap is a different yet familiar stackable stool. The stool surprises you with its unexpectedly comfortable seat made from molded foam with a flexible, sealed surface. The three legs are smoothly integrated into the seat. This gives Tap the appearance of a unified whole even when seen from the side.