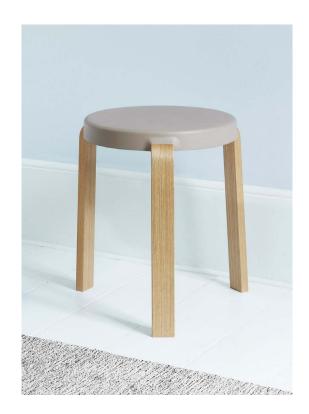

# Rethinking the traditional stool

The rethinking of something as simple as a stool was the starting point for Normann Copenhagen's Tap stool. The designer Simon Legald has taken up the challenge and breathed new life into the traditional stool with original materials and details. In doing so, he has created a practical and beautiful design in the cross field of craftsmanship and industry. Tap is an unexpected, different, yet familiar stackable stool in a class of its own. The molded seat ensures good seating comfort and provides the stool with the same welcoming warmth known from upholstered furniture. The three legs have an integrated transition to the seat. This gives Tap the appearance of a unified whole, even when seen from the side.

#### Description

Tap is a different yet familiar stackable stool. The stool surprises you with its unexpectedly comfortable seat made from molded foam with a flexible, sealed surface. The three legs are smoothly integrated into the seat. This gives Tap the appearance of a unified whole even when seen from the side.